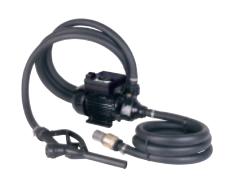

## Multioil

- Totally enclosed fan-cooled motor
- Level of protection IPX4
- Cast iron pump casing, AISI 416 stainless steel shaft, brass impeller
- Pump inlet and outlet ports are 25 mm diameter
- Incluses 4 m suction hose and 2 m discharge hose, fuel pistol, brass foot valve and filter.
- Suitable for agricultural, industrial and domestic use.

| Article                      | N4162030F1                                                                                     |
|------------------------------|------------------------------------------------------------------------------------------------|
| Barcode                      | 8010583343571                                                                                  |
| Absorbed power               | 550 W                                                                                          |
| Max Head / pressure          | 35 m ÷ 4 m                                                                                     |
| Flow rate                    | 300 ÷ 2100 l/h                                                                                 |
| Pump body                    | Cast Iron                                                                                      |
| Max advised suction depth    | 5 m with foot valve                                                                            |
| Voltage                      | 230 V - 50 Hz                                                                                  |
| Rated currents               | 2.2 A                                                                                          |
| Suction port / Delivery port | 33.25 mm (1")                                                                                  |
| Motor                        | Single - phase, continuous operation motor. External ventilation with always ON condenser      |
| Max. temperature of water    | 35° C                                                                                          |
| Accessories                  | Incluses 4 m suction hose and 2 m discharge hose with fuel pistol, brass foot valve and filter |