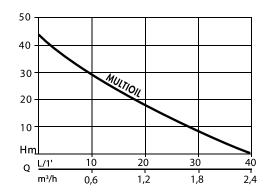

| Article                      | N4162030F1                                                                                     |
|------------------------------|------------------------------------------------------------------------------------------------|
| Barcode                      | 8010583343571                                                                                  |
| Absorbed power               | 550 W                                                                                          |
| Max Head / pressure          | 35 m ÷ 4 m                                                                                     |
| Flow rate                    | 300 ÷ 2100 l/h                                                                                 |
| Pump body                    | Cast Iron                                                                                      |
| Max advised suction depth    | 5 m with foot valve                                                                            |
| Voltage                      | 230 V - 50 Hz                                                                                  |
| Rated currents               | 2.2 A                                                                                          |
| Suction port / Delivery port | 33.25 mm (1")                                                                                  |
| Motor                        | Single - phase, continuous operation motor. External ventilation with always ON condenser      |
| Max. temperature of water    | 35° C                                                                                          |
| Accessories                  | Incluses 4 m suction hose and 2 m discharge hose with fuel pistol, brass foot valve and filter |