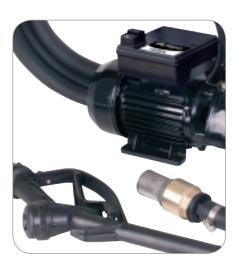

## Multioil

- Totally enclosed fan-cooled motor
- Level of protection IPX4
- Cast iron pump casing, AISI 416 stainless steel shaft, brass impeller
- Pump inlet and outlet ports are 25 mm diameter
- Incluses 4 m suction hose and 2 m discharge hose, fuel pistol, brass foot valve and filter.
- Suitable for agricultural, industrial and domestic use.