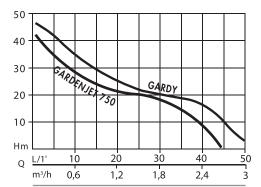

## Jet Range



- Ergonomic handle for a safer grip and to facilitate transportation
- IPX4 Protection Class
- All models have a 1.5 m H07 RNF power cable with Schuko plug, main witch and a pipe-hold er fitting with a diameter of 25 mm



- Hydraulic system in NORYL, single JET impeller to guarantee greater efficiency
- Suitable for clear water with a maximum temperature of 50°/35° C according to the model.
- Not suitable for sea and waste wateror for water containing corrosive or easily inflammable fluids



Flotec

- Single-phase, asynchronous electric motor with built-in thermal relay.
- Class F motor winding
- AISI 416 STAINLESS steel motor shaft
- Pump inlet and outlet with a diameter of 33,25 mm (1")





| Article                                                    | N4176950                                 | N4176650                                  |
|------------------------------------------------------------|------------------------------------------|-------------------------------------------|
| Bar code                                                   | 8010583529005                            | 8010583124408                             |
| Input power                                                | 600 W                                    | 800 W                                     |
| Max Head / pressure                                        | 43 m / 4,3 bar                           | 46 m / 4,6 bar                            |
| Max flow rate