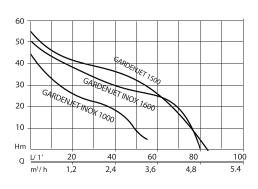

## THE PUMP SPECIALIST

| Article                                                    | N4176960                       |  |  |
|------------------------------------------------------------|--------------------------------|--|--|
| Barcode                                                    | 7630014507719                  |  |  |
| Absorbed power                                             | 1100 W                         |  |  |
| Max Head / pressure                                        | 50 m / 5 bar                   |  |  |
| Flow rate                                                  | 4800 l/h                       |  |  |
| Voltage                                                    | 230V 50 Hz                     |  |  |
| Rated current                                              | 5A                             |  |  |
| Suction / delivery port                                    | 33.25 mm (1"F)                 |  |  |
| N° of impellers                                            | 1                              |  |  |
| Pump body                                                  | Cast Iron                      |  |  |
| Max advised suction depth                                  | 7m                             |  |  |
| Accessories                                                | Hose connector Ø 25 mm         |  |  |
| Ø Hose diameter<br>雲 N. irrigators<br>m Lenght of the pipe | Ø 19 音音 音音 音音 25m 50m 75m 100m |  |  |

| Article                                                    | N4176600                                   | N41 77000                                   |
|------------------------------------------------------------|--------------------------------------------|---------------------------------------------|
| Barcode                                                    | 8010583124378                              | 7630014516216                               |
| Absorbed power                                             | 800 W                                      | 1200 W                                      |
| Max Head / pressure                                        | 46 m / 4,6 bar                             | 50 m / 5 bar                                |
| Flow rate                                                  | 3300 l/m                                   | 4300 l/h                                    |
| Voltage                                                    | 230V 50 Hz                                 | 230V 50 Hz                                  |
| Rated current                                              | 4A                                         | 5A                                          |
| Suction / delivery port                                    | 33.25 mm (1"M)                             | 33.25 mm (1"F)                              |
| N° of impellers                                            | 1                                          | 1                                           |
| Pump body                                                  | Stainless steel                            | Stainless steel                             |
| Max advised suction depth                                  | 7m                                         | 7m                                          |
| Accessories                                                | Hose connector Ø 25 mm<br>Suction hose 7 m | Hose connector Ø 25 mm<br>Suction hose  7 m |
| Ø Hose diameter<br>灣 N. irrigators<br>m Lenght of the pipe | Ø 19 25m 50m 75m 100m                      | Ø 19 常音 音音 音音<br>25m 50m 75m 100m           |